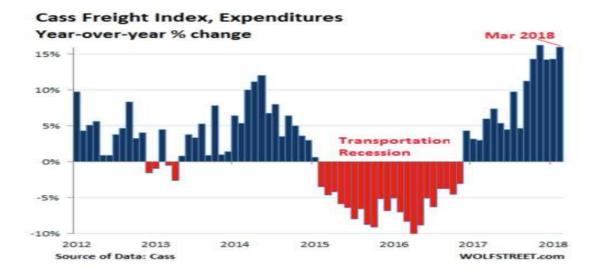

# Let's talk SURFACES

December 4, 2018

To: All QDI Surfaces Customers:

Subject: Energy Surcharge Announcement Effective January 2, 2019

Effective January 2, 2019 due to the increase in energy cost and energy surcharges from all suppliers we purchase from, we have no choice but to add a 2.5% energy surcharge to every invoice total until further notice. For over two years, QDI Surfaces as a company has absorbed these additional costs. However, while we regret this notice, the escalating increases in energy costs have simply outpaced our ability to absorb these increases. We at QDI do not want to raise pricing in some cases we have recently lowered our market pricing to be as competitive as possible. This surcharge will allow us to provide great customer service you expect from QDI without a price increase. The charts below illustrate the increases in capacity driving energy charges up over the last two years.