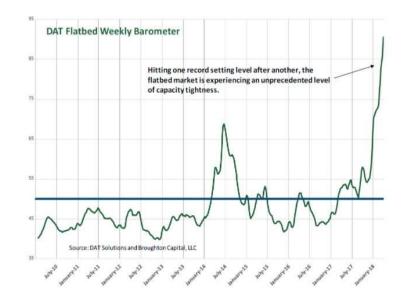

# Let's talk SURFACES

December 4, 2018

To: All QDI Surfaces Customers:

Subject: Energy Surcharge Announcement Effective January 2, 2019

Effective January 2, 2019 due to the increase in energy cost and energy surcharges from all suppliers we purchase from, we have no choice but to add a 2.5% energy surcharge to every invoice total until further notice. For over two years, QDI Surfaces as a company has absorbed these additional costs. However, while we regret this notice, the escalating increases in energy costs have simply outpaced our ability to absorb these increases. We at QDI do not want to raise pricing in some cases we have recently lowered our market pricing to be as competitive as possible. This surcharge will allow us to provide great customer service you expect from QDI without a price increase. The charts below illustrate the increases in capacity driving energy charges up over the last two years.